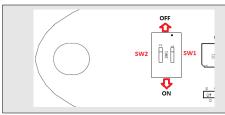

## FRONT DIP Switch Settings: SW1=ON, SW2=ON -- DRL= OFF, P

SW1=ON, SW2=OFF

SW1=OFF, SW2=ON

SW1=OFF, SW2=OFF

- -- DRL= OFF, Progressive turn signals = OFF
  - -- DRL= OFF, Progressive turn signals = ON
- -- DRL= ON, Brightness Low, Progressive turns = ON
- -- DRL= ON, Brightness High, Progressive turns = ON