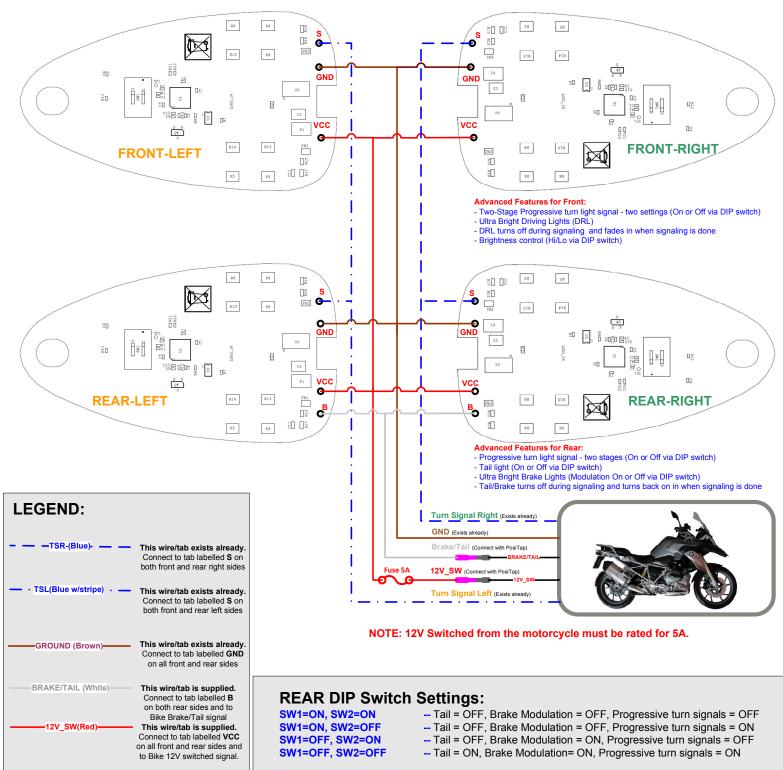

## OHM-TSI Wiring Diagram: ADVANCED FEATURES (Requires extra wiring (provided)

## FRONT DIP Switch Settings: SW1=ON, SW2=ON -- DRL= OFF, P

SW1=ON, SW2=OFF

SW1=OFF, SW2=ON

SW1=OFF, SW2=OFF

- -- DRL= OFF, Progressive turn signals = OFF
  - -- DRL= OFF, Progressive turn signals = ON
- -- DRL= ON, Brightness Low, Progressive turns = ON
- -- DRL= ON, Brightness High, Progressive turns = ON