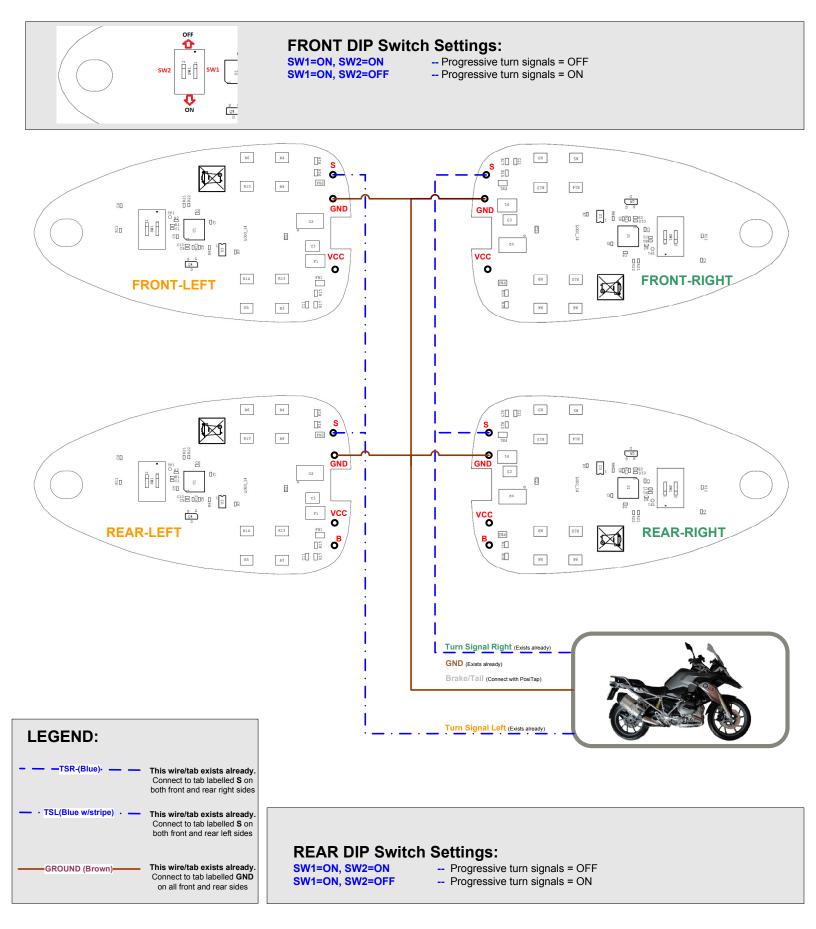

## OHM-TSI Wiring Diagram- DROP IN/TURN SIGNAL LED UPGRADE ONLY (Does not require extra wiring - drop in replacement)

## Note:

For drop-in turn signals replacement, **12V\_SW** and **Brake/Tail** wires do not need to be connected. No advanced features are available